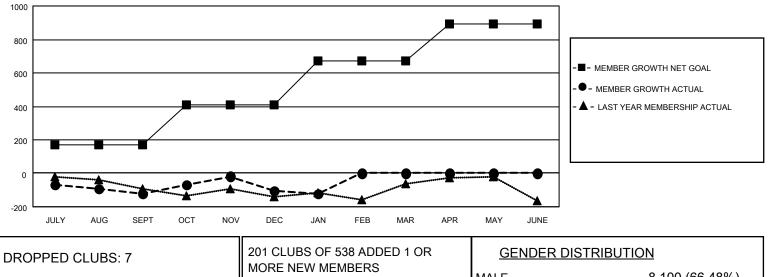

## GAT MONTHLY MEMBERSHIP PROGRESS REPORT

Multiple District A

Results as of: 1/31/2022

LOCATION: ONTARIO

| Clubs         |               |             |               | Members               |                           |                         |                                                    |
|---------------|---------------|-------------|---------------|-----------------------|---------------------------|-------------------------|----------------------------------------------------|
|               | RESULTS FOR   | R 2021-2022 |               | RESULTS FOR 2021-2022 |                           |                         |                                                    |
| QUARTER       | NEW CLUB GOAL | NEW CLUBS   | DROPPED CLUBS | QUARTER               | MEMBER GROWTH NET<br>GOAL | MEMBER GROWTH<br>ACTUAL | DROPPED<br>MEMBERS ACTUAL<br>(including transfers) |
| JULY/AUG/SEPT | 2             | 2           | 3             | JULY/AUG/SE           | PT 170                    | 256                     | 333                                                |
| OCT/NOV/DEC   | 5             | 4           | 2             | OCT/NOV/DEC           | 240                       | 484                     | 421                                                |
| JAN/FEB/MAR   | 6             | 0           | 2             | JAN/FEB/MAR           | 260                       | 91                      | 94                                                 |
| APR/MAY/JUNE  | 2             | 0           | 0             | APR/MAY/JUN           | IE 225                    | 0                       | 0                                                  |

## GOALS AND ACTUAL NEW CLUBS CUMULATIVE

<sup>-■-</sup> CURRENT YEAR GOALS FOR NEW CLUBS

GOALS AND ACTUAL MEMBERS CUMULATIVE

|                         |           | MORE NEW MEMBERS          | MALE                              | 8,100 (66.48%)              |  |
|-------------------------|-----------|---------------------------|-----------------------------------|-----------------------------|--|
| DROPPED MEMBERS         |           | _                         | FEMALE<br>NON BINARY              | 4,084 (33.52%)<br>0 (0.00%) |  |
| DECEASED                | 115       |                           | PREFER NOT TO ANSWER 1 (0.01%)    |                             |  |
| CLUB CANCELLED<br>OTHER | 38<br>695 | CLICK HERE FOR CUMULATIVE | TOTAL FAMILY UNIT MEMBERS         | 2,251                       |  |
| TOTAL                   | 848       | MEMBERSHIP DATA           | FAMILY MEMBERS PAYING HAL<br>DUES | F 1,160                     |  |