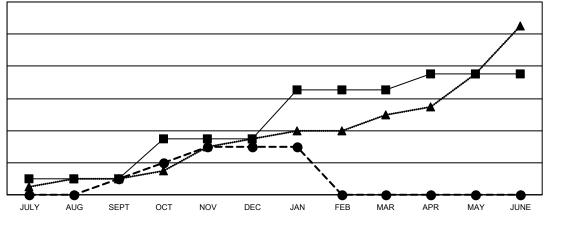

<sup>● -</sup> CURRENT YEAR ACTUAL NEW CLUBS

<sup>▲ -</sup> LAST YEAR ACTUAL NEW CLUBS